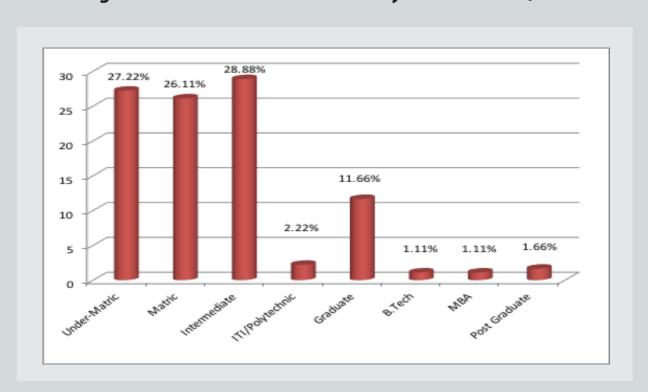

## SAMBALPUR DISTRICT

Out of 180 EDP trainees in Sambalpur district, 49 were under-Matric, 47 were Matric, 52 were Intermediates, 4 were ITI/Polytechnic, 21 were Graduates, 2 were B.Tech, 2 were MBA and 3 were Post Graduates.

#### **Distribution of EDP Trainees by Educational Qualification**

| Qualification <sup>U</sup> | Jnder-Matric | Matric | Intermediate | ITI/ Polytechnic | Graduate | B.tech | MBA | PostGraduate | Total |
|----------------------------|--------------|--------|--------------|------------------|----------|--------|-----|--------------|-------|
| No of Trainees             | 49           | 47     | 52           | 4                | 21       | 2      | 2   | 3            | 180   |