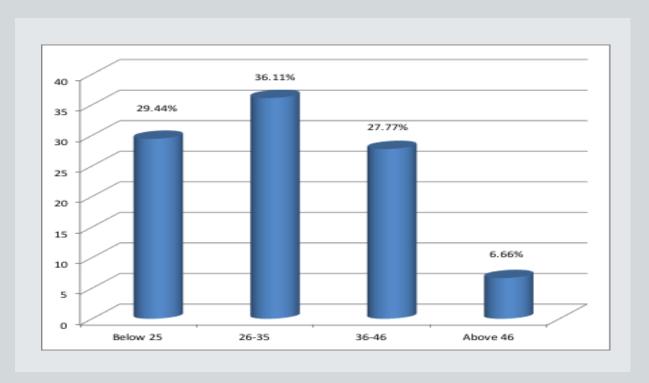

#### Percentage Distribution of EDP Trainees by Educational Qualification

Out of 180 EDP trainees in Sambalpur district, 53 were below 25 years of age, 65 were in the age group of 26-35, 50 were in the age group of 36-46 and 12 were Above 46 years of age.

#### Distribution of EDP Trainees by Age Group

| Age Category   | Below 25 | 26-35 | 36-46 | Above 46 | Total |  |
|----------------|----------|-------|-------|----------|-------|--|
| No of Trainees | 53       | 65    | 50    | 12       | 180   |  |