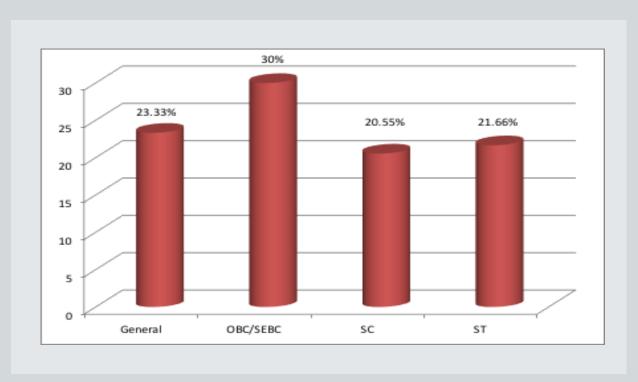

### Percentage distribution of EDP Trainees by Gender

Out of 180 EDP trainees in Sambalpur district, 42 belonged to General category, 54 belonged to OBC/SEBC, 37 belonged to SC, 39 belonged to ST and 8 belonged to Minority category.

#### **Distribution of EDP Trainees by Social Group**

| Category      | General | OBC/SEBC | SC | ST | Minority | Total |
|---------------|---------|----------|----|----|----------|-------|
| No of Trainee | s 42    | 54       | 37 | 39 | 8        | 180   |