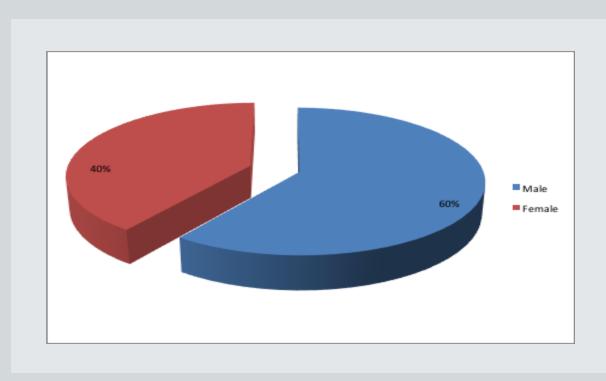

# **SAMBALPUR DISTRICT**

Out of 180 EDP trainees in Sambalpur district, 108 were Male and 72 were Female.

#### **EDP Trainees by Gender**

| Category       | Male | Female | Total |
|----------------|------|--------|-------|
| No of Trainees | 108  | 72     | 180   |